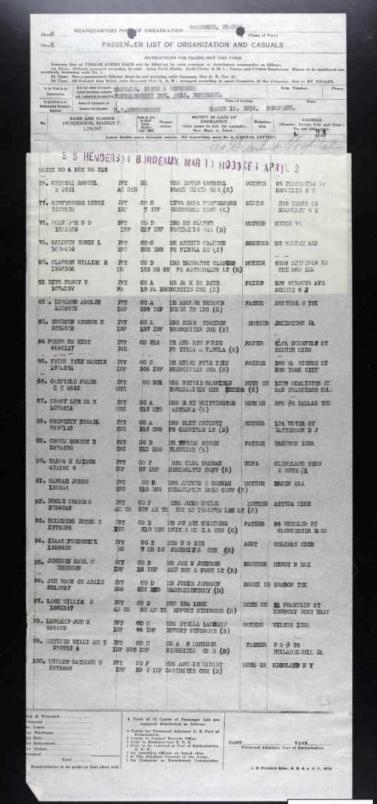

1938

Record Group: 92

Year Range: 1910-1939

Ship: Henderson

List Type: Incoming

Date Range: 1918 Mar 2 - 1919 Aug 25

NATIONAL ARCHIVES

Entry Number: NM-81 2060

Description: Henderson March 02,1918 Thru Henderson August 25, 1919

Conflict Period: World War I

Original data from: The National Archives (http://www.archives.gov)